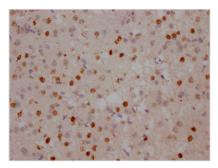

IHC image of CSB-PA618018DA01HU diluted at 1:100 and staining in paraffin-embedded human brain tissue performed on a Leica BondTM system. After dewaxing and hydration, antigen retrieval was mediated by high pressure in a citrate buffer (pH 6.0). Section was blocked with 10% normal goat serum 30min at RT. Then primary antibody (1% BSA) was incubated at 4°C overnight. The primary is detected by a Goat anti-rabbit IgG labeled by HRP and visualized using 0.05% DAB.