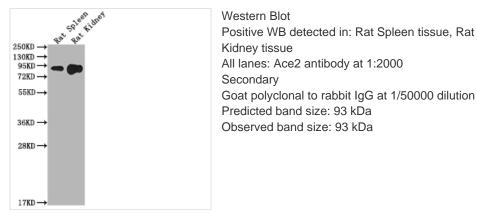

## Ace2 Antibody

| Product Code               | CSB-PA688690OA01RA                                                                                                                            |
|----------------------------|-----------------------------------------------------------------------------------------------------------------------------------------------|
| Storage                    | Upon receipt, store at -20°C or -80°C. Avoid repeated freeze.                                                                                 |
| Uniprot No.                | Q5EGZ1                                                                                                                                        |
| Immunogen                  | Peptide sequence from Rat Ace2 protein (105-118AA)                                                                                            |
| Raised In                  | Rabbit                                                                                                                                        |
| Species Reactivity         | Rat                                                                                                                                           |
| <b>Tested Applications</b> | ELISA, WB; Recommended dilution: WB:1:1000-1:5000                                                                                             |
| Form                       | Liquid                                                                                                                                        |
| Conjugate                  | Non-conjugated                                                                                                                                |
| Storage Buffer             | Preservative: 0.03% Proclin 300<br>Constituents: 50% Glycerol, 0.01M PBS, PH 7.4                                                              |
| Purification Method        | >95%, Antigen Affinity purified & Affinity purified                                                                                           |
| Isotype                    | IgG                                                                                                                                           |
| Clonality                  | Polyclonal                                                                                                                                    |
| Alias                      | Angiotensin-converting enzyme 2 (EC 3.4.17.23) (ACE-related carboxypeptidase) [Cleaved into: Processed angiotensin-converting enzyme 2], Ace2 |
| Immunogen Species          | Rattus norvegicus (Rat)                                                                                                                       |
| Research Area              | Signal Transduction                                                                                                                           |
| Target Names               | Ace2                                                                                                                                          |
| Image                      |                                                                                                                                               |