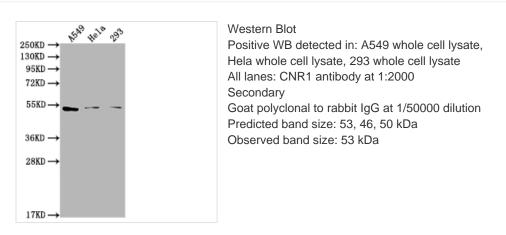

ype                    | IgG                                                                              |
| Clonality                  | Polyclonal                                                                       |
| Alias                      | Cannabinoid receptor 1 (CB-R) (CB1) (CANN6), CNR1, CNR                           |
| Immunogen Species          | Homo sapiens (Human)                                                             |
| Research Area              | Signal Transduction                                                              |
| Target Names               | CNR1                                                                             |
|                            |                                                                                  |

Image



1