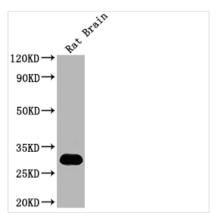

Western Blot

Positive WB detected in: Rat Brain tissue All lanes: Hmgb1 antibody at 1:2000

Goat polyclonal to rabbit IgG at 1/50000 dilution

Predicted band size: 25 kDa Observed band size: 30 kDa