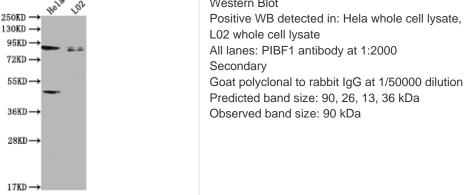

## **PIBF1** Antibody

| Product Code               | CSB-PA845171LA01HU                                                                                                                                 |
|----------------------------|----------------------------------------------------------------------------------------------------------------------------------------------------|
| Storage                    | Upon receipt, store at -20°C or -80°C. Avoid repeated freeze.                                                                                      |
| Uniprot No.                | Q8WXW3                                                                                                                                             |
| Immunogen                  | Recombinant Human Progesterone-induced-blocking factor 1 protein (1-757AA)                                                                         |
| Raised In                  | Rabbit                                                                                                                                             |
| Species Reactivity         | Human                                                                                                                                              |
| <b>Tested Applications</b> | ELISA, WB, IF; Recommended dilution: WB:1:1000-1:5000, IF:1:100-1:500                                                                              |
| Form                       | Liquid                                                                                                                                             |
| Conjugate                  | Non-conjugated                                                                                                                                     |
| Storage Buffer             | Preservative: 0.03% Proclin 300<br>Constituents: 50% Glycerol, 0.01M PBS, PH 7.4                                                                   |
| Purification Method        | >95%, Protein G purified                                                                                                                           |
| lsotype                    | IgG                                                                                                                                                |
| Clonality                  | Polyclonal                                                                                                                                         |
| Alias                      | Progesterone-induced-blocking factor 1 (PIBF) (Centrosomal protein of 90 kDa)<br>(CEP90), PIBF1, C13orf24 PIBF                                     |
| Immunogen Species          | Homo sapiens (Human)                                                                                                                               |
| Research Area              | Signal Transduction                                                                                                                                |
| Target Names               | PIBF1                                                                                                                                              |
| Image                      | $250KD \rightarrow \qquad $ |