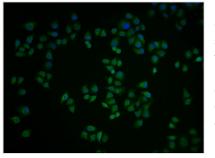

## **CUSABIO TECHNOLOGY LLC**

🕜 Tel: +1-301-363-4651 🛛 🖂 Email: cusabio@cusabio.com 🧿 Website: www.cusabio.com 🧉

Immunofluorescence staining of Hela cells with CSB-PA845171LA01HU at 1:100, counterstained with DAPI. The cells were fixed in 4% formaldehyde and blocked in 10% normal Goat Serum. The cells were then incubated with the antibody overnight at 4°C. The secondary antibody was Alexa Fluor 488-congugated AffiniPure Goat Anti-Rabbit IgG(H+L).