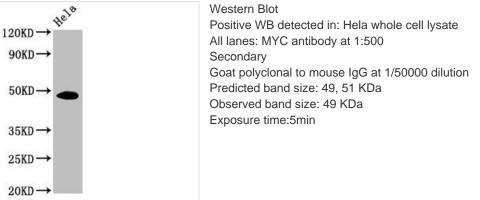

## **MYC Monoclonal Antibody**

| Product Code        | CSB-MA015270A0m                                                                  |
|---------------------|----------------------------------------------------------------------------------|
| Storage             | Upon receipt, store at -20°C or -80°C. Avoid repeated freeze.                    |
| Uniprot No.         | P01106                                                                           |
| Immunogen           | Recombinant Human MYC protein (1-439AA)                                          |
| Raised In           | Mouse                                                                            |
| Species Reactivity  | Human                                                                            |
| Tested Applications | ELISA, WB; Recommended dilution: WB: 1:500-1:5000                                |
| Form                | Liquid                                                                           |
| Conjugate           | Non-conjugated                                                                   |
| Storage Buffer      | Preservative: 0.03% Proclin 300<br>Constituents: 50% Glycerol, 0.01M PBS, PH 7.4 |
| Purification Method | >95%, Protein G purified                                                         |
| Isotype             | lgG1                                                                             |
| Clonality           | Monoclonal                                                                       |
| Product Type        | Monoclonal Antibody                                                              |
| Immunogen Species   | Homo sapiens (Human)                                                             |
| Gene Names          | MYC                                                                              |
| Clone No.           | 5H5G5                                                                            |
| Image               | $120KD \rightarrow Western Blot$ Positive WB detected in: Hela whole cell lysate |