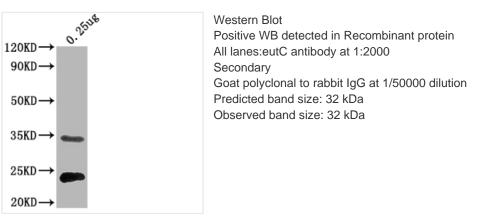

eutC Antibody

**CUSABIO TECHNOLOGY LLC** 

🕜 Tel: +1-301-363-4651 🛛 🖂 Email: cusabio@cusabio.com 📀 Website: www.cusabio.com 🍵

| Product Code               | CSB-PA323953LA01ENV                                                                   |
|----------------------------|---------------------------------------------------------------------------------------|
| Storage                    | Upon receipt, store at -20°C or -80°C. Avoid repeated freeze.                         |
| Uniprot No.                | P19636                                                                                |
| Immunogen                  | Recombinant Escherichia coli Ethanolamine ammonia-lyase light chain protein (1-295aa) |
| Raised In                  | Rabbit                                                                                |
| Species Reactivity         | Escherichia coli                                                                      |
| <b>Tested Applications</b> | ELISA, WB; Recommended dilution: WB:1:1000-1:5000                                     |
| Form                       | Liquid                                                                                |
| Conjugate                  | Non-conjugated                                                                        |
| Storage Buffer             | Preservative: 0.03% Proclin 300<br>Constituents: 50% Glycerol, 0.01M PBS, pH 7.4      |
| Purification Method        | >95%, Protein G purified                                                              |
| Isotype                    | lgG                                                                                   |
| Clonality                  | Polyclonal                                                                            |
| Product Type               | Polyclonal                                                                            |
| Immunogen Species          | Escherichia coli(strain K12)                                                          |
| Research Area              | Others                                                                                |
| Target Names               | eutC                                                                                  |
| Image                      | Western Blot                                                                          |