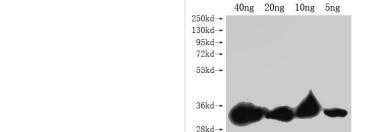

17kd→

Western Blot

Positive WB detected in Recombinant protein

All lanes: PLET1 antibody at 1:2000

Secondary

Goat polyclonal to rabbit IgG at 1/50000 dilution

Predicted band size: 24.4 kDa Observed band size: 28 kDa