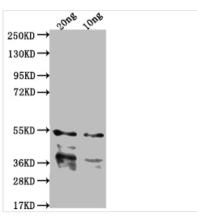

Western Blot

Positive WB detected in Recombinant protein

All lanes: IPAB antibody at 1:2000

Secondary

Goat polyclonal to rabbit IgG at 1/50000 dilution

Predicted band size: 40.2 kDa Observed band size: 43 kDa