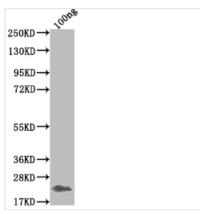

Western Blot

Positive WB detected in Recombinant protein All lanes: Griffithsin antibody at 1:2000

Secondary

Goat polyclonal to rabbit IgG at 1/50000 dilution

Predicted band size: 20.2 kDa Observed band size: 21 kDa