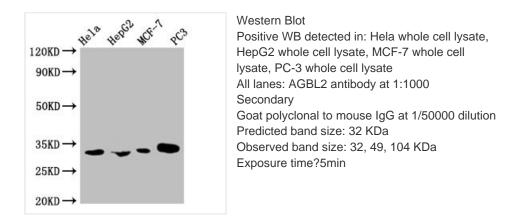

## AGBL2 Monoclonal Antibody

| Product Code        | CSB-MA732978A0m                                                                                                                                                                                                                                                  |
|---------------------|------------------------------------------------------------------------------------------------------------------------------------------------------------------------------------------------------------------------------------------------------------------|
| Storage             | Upon receipt, store at -20°C or -80°C. Avoid repeated freeze.                                                                                                                                                                                                    |
| Uniprot No.         | Q5U5Z8                                                                                                                                                                                                                                                           |
| Immunogen           | Recombinant Human Cytosolic carboxypeptidase 2 protein (10-270AA)                                                                                                                                                                                                |
| Raised In           | Mouse                                                                                                                                                                                                                                                            |
| Species Reactivity  | Human                                                                                                                                                                                                                                                            |
| Tested Applications | ELISA, WB; Recommended dilution: WB:1:500-1:2000                                                                                                                                                                                                                 |
| Form                | Liquid                                                                                                                                                                                                                                                           |
| Conjugate           | Non-conjugated                                                                                                                                                                                                                                                   |
| Storage Buffer      | Preservative: 0.03% Proclin 300<br>Constituents: 50% Glycerol, 0.01M PBS, PH 7.4                                                                                                                                                                                 |
| Purification Method | Affinity purification                                                                                                                                                                                                                                            |
| Isotype             | lgG2b                                                                                                                                                                                                                                                            |
| Clonality           | Monoclonal Antibody                                                                                                                                                                                                                                              |
| Alias               | AGBL 2 antibody; AGBL2 antibody; ATP/GTP binding protein like 2 antibody;<br>ATP/GTP-binding protein-like 2 antibody; Carboxypeptidase 2 cytosolic<br>antibody; CBPC2_HUMAN antibody; CCP2 antibody; Cytosolic<br>carboxypeptidase 2 antibody; FLJ23598 antibody |
| Product Type        | Monoclonal Antibody                                                                                                                                                                                                                                              |
| Immunogen Species   | Homo sapiens (Human)                                                                                                                                                                                                                                             |
| Gene Names          | AGBL2                                                                                                                                                                                                                                                            |
| Clone No.           | 1F3C12                                                                                                                                                                                                                                                           |
|                     |                                                                                                                                                                                                                                                                  |