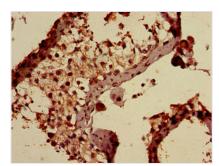

## AP1S3 Antibody, Biotin conjugated

| <b>Product Code</b> | CSB-PA001868ED01HU                                                               |
|---------------------|----------------------------------------------------------------------------------|
| Storage             | Upon receipt, store at -20°C or -80°C. Avoid repeated freeze.                    |
| Uniprot No.         | Q96PC3                                                                           |
| Immunogen           | Recombinant Human AP-1 complex subunit sigma-3 protein (1-104AA)                 |
| Raised In           | Rabbit                                                                           |
| Species Reactivity  | Human                                                                            |
| Tested Applications | ELISA, IHC; Recommended dilution: IHC:1:20-1:200                                 |
| Form                | Liquid                                                                           |
| Conjugate           | Biotin                                                                           |
| Storage Buffer      | Preservative: 0.03% Proclin 300<br>Constituents: 50% Glycerol, 0.01M PBS, PH 7.4 |
| Purification Method | >95%, Protein G purified                                                         |
| Isotype             | IgG                                                                              |
| Clonality           | Polyclonal                                                                       |
| Product Type        | Polyclonal                                                                       |
| Immunogen Species   | Human                                                                            |
| Research Area       | Others                                                                           |
| Target Names        | AP1S3                                                                            |
| Image               | Immunohistochemistry of paraffin embedded                                        |

Immunohistochemistry of paraffin-embedded human testis tissue using CSB-PA001868ED01HU at dilution of 1:100