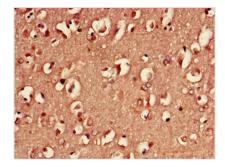

Immunohistochemistry of paraffin-embedded human brain tissue using CSB-PA02174D0Rb at dilution of 1:100