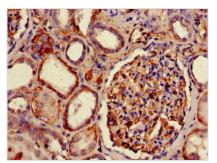

Immunohistochemistry of paraffin-embedded human spleen tissue using CSB-PA15089D0Rb at dilution of 1:100

Immunohistochemistry of paraffin-embedded human kidney tissue using CSB-PA15089D0Rb at dilution of 1:100