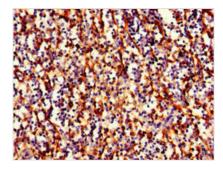

Immunohistochemistry of paraffin-embedded human spleen tissue using CSB-PA15089D0Rb at dilution of 1:100

Immunohistochemistry of paraffin-embedded human kidney tissue using CSB-PA15089D0Rb at dilution of 1:100