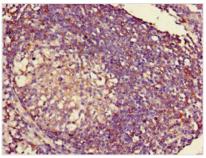

## HLA-C Antibody, Biotin conjugated

| Product Code        | CSB-PA15099D0Rb                                                                  |
|---------------------|----------------------------------------------------------------------------------|
| Storage             | Upon receipt, store at -20°C or -80°C. Avoid repeated freeze.                    |
| Uniprot No.         | O78179                                                                           |
| Immunogen           | Recombinant Human HLA-C protein (25-308AA)                                       |
| Raised In           | Rabbit                                                                           |
| Species Reactivity  | Human                                                                            |
| Tested Applications | ELISA, IHC; Recommended dilution: IHC:1:20-1:200                                 |
| Form                | Liquid                                                                           |
| Conjugate           | Biotin                                                                           |
| Storage Buffer      | Preservative: 0.03% Proclin 300<br>Constituents: 50% Glycerol, 0.01M PBS, PH 7.4 |
| Purification Method | >95%, Protein G purified                                                         |
| lsotype             | IgG                                                                              |
| Clonality           | Polyclonal                                                                       |
| Product Type        | Polyclonal                                                                       |
| Immunogen Species   | Human                                                                            |
| Research Area       | Others                                                                           |
| Target Names        | HLA-C                                                                            |
| Image               | Immunohistochemistry of paraffin-embedded                                        |

Immunohistochemistry of paraffin-embedded human lymph node tissue using CSB-PA15099D0Rb at dilution of 1:100

1