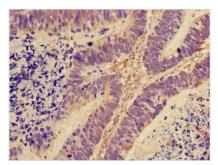

Immunohistochemistry of paraffin-embedded human liver tissue using CSB-PA020217ED01HU at dilution of 1:100

Immunohistochemistry of paraffin-embedded human ovarian cancer using CSB-PA020217ED01HU at dilution of 1:100