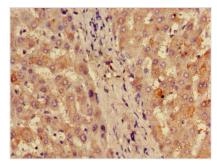

Immunohistochemistry of paraffin-embedded human liver tissue using CSB-PA020217ED01HU at dilution of 1:100

Immunohistochemistry of paraffin-embedded human ovarian cancer using CSB-PA020217ED01HU at dilution of 1:100