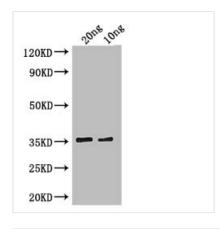

**Image** 

Western Blot

Positive WB detected in: recombinant protein

All lanes: cry1la Antibody at 1:1000

Secondary

Goat polyclonal to rabbit IgG at 1/50000 dilution

Predicted band size: 35 kDa Observed band size: 35 kDa