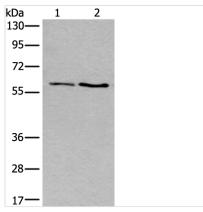

Gel: 8%SDS-PAGE, Lysate: 40 µg, Lane 1-2: Human cerebella tissue and Human cerebrum tissue lysates, Primary antibody: CSB-PA107772(SLC17A8 Antibody) at dilution 1/250, Secondary antibody: Goat anti rabbit IgG at 1/8000 dilution, Exposure time: 10 seconds