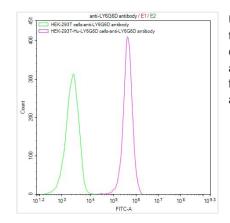

Untransfected HEK293T cells (green line) and transfected Human LY6G6D HEK293T stable cells (red line) were stained with anti-LY6G6D antibody ( $2\mu g/1*10^6$  cells), washed and then followed by FITC-conjugated anti-Mouse IgG Fc antibody and analyzed with flow cytometry.