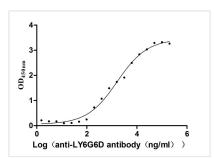

## **CUSABIO TECHNOLOGY LLC**

🕜 Tel: +1-301-363-4651 🛛 🖂 Email: cusabio@cusabio.com 📀 Website: www.cusabio.com 🍙

The Binding Activity of Mouse Ly6g6d with Anti-LY6G6D Recombinant Antibody Activity: Measured by its binding ability in a functional ELISA. Immobilized Mouse Ly6g6d (CSB-YP4973MO) at 2  $\mu$ g/mL can bind Anti-LY6G6D recombinant antibody. The EC<sub>50</sub> is 1.159-2.305  $\mu$ g/mL.