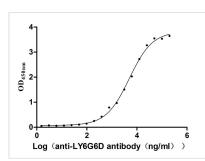

## Image

The Binding Activity of Rat Ly6g6d with Anti-LY6G6D Recombinant Antibody Activity: Measured by its binding ability in a functional ELISA. Immobilized Rat Ly6g6d (CSB-YP750592RA) at 5  $\mu$ g/mL can bind Anti-LY6G6D recombinant antibody. The EC<sub>50</sub> is 4.245-5.843  $\mu$ g/mL.