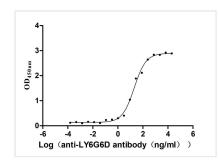

The Binding Activity of Macaca fascicularis LY6G6D with Anti-LY6G6D Recombinant Antibody

Activity: Measured by its binding ability in a functional ELISA. Immobilized Macaca fascicularis LY6G6D (CSB-YP4607MOV) at 2  $\mu$ g/mL can bind Anti-LY6G6D recombinant antibody. The EC<sub>50</sub> is 16.16-25.29 ng/mL.