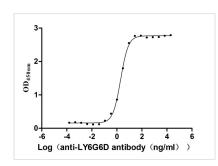

The Binding Activity of Human LY6G6D with Anti-LY6G6D Recombinant Antibody Activity: Measured by its binding ability in a functional ELISA. Immobilized Human LY6G6D (CSB-YP013246HU) at 2  $\mu$ g/mL can bind Anti-LY6G6D recombinant antibody. The EC<sub>50</sub> is 1.840-2.204 ng/mL.