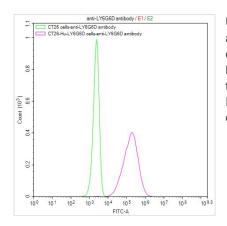

Untransfected CT26 cells surface (green line) and transfected Human LY6G6D CT26 stable cells surface (red line) were stained with anti-LY6G6D antibody ( $2\mu g/1*10^6$  cells), washed and then followed by FITC-conjugated anti-Mouse IgG Fc antibody and analyzed with flow cytometry.