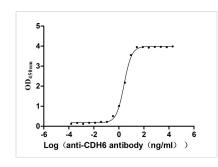

## Image

The Binding Activity of Human CDH6 with Anti-CDH6 Recombinant Antibody Activity: Measured by its binding ability in a functional ELISA. Immobilized Human CDH6 (CSB-MP005055HU1) at 2 µg/mL can bind Anti-CDH6 recombinant antibody. The  $\text{EC}_{\scriptscriptstyle 50}$  is 2.421-2.802 ng/mL.