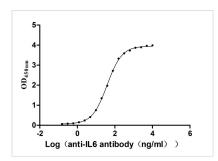

**Image** 

The Binding Activity of Human IL6 with Anti-IL6 Recombinant Antibody Activity: Measured by its binding ability in a

functional ELISA. Immobilized Human IL6 (CSB-YP011664HU) at 2 μg/mL can bind Anti-IL6 recombinant antibody. The  $EC_{50}$  is 35.80-41.82 ng/mL.