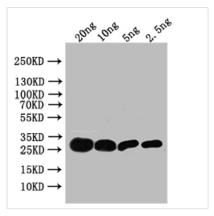

**Image** 

Western Blot

Positive WB detected in: recombinant protein

All lanes: TSA Antibody at 1:1000

Secondary

Goat polyclonal to rabbit IgG at 1/50000 dilution

Predicted band size: 29 kDa Observed band size: 29 kDa