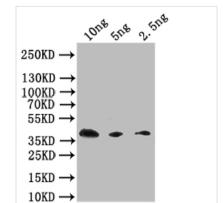

Western Blot

Positive WB detected in: recombinant protein All lanes: Extracellular calcium-sensing receptor

Antibody at 1:1000

Secondary

Goat polyclonal to rabbit IgG at 1/50000 dilution

Predicted band size: 38 kDa Observed band size: 38 kDa