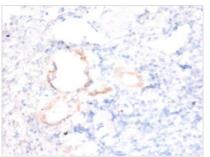

## **ENSA** Antibody

| Product Code        | CSB-PA01704A0Rb                                                                  |
|---------------------|----------------------------------------------------------------------------------|
| Storage             | Upon receipt, store at -20°C or -80°C. Avoid repeated freeze.                    |
| Uniprot No.         | O43768                                                                           |
| Immunogen           | Recombinant Human Alpha-endosulfine protein (1-121AA)                            |
| Raised In           | Rabbit                                                                           |
| Species Reactivity  | Human                                                                            |
| Tested Applications | ELISA, IHC, IF; Recommended dilution: IHC:1:20-1:200, IF:1:50-1:200              |
| Form                | Liquid                                                                           |
| Conjugate           | Non-conjugated                                                                   |
| Storage Buffer      | Preservative: 0.03% Proclin 300<br>Constituents: 50% Glycerol, 0.01M PBS, PH 7.4 |
| Purification Method | >95%, Protein G purified                                                         |
| lsotype             | lgG                                                                              |
| Clonality           | Polyclonal                                                                       |
| Alias               | Alpha-endosulfine (ARPP-19e), ENSA                                               |
| Immunogen Species   | Homo sapiens (Human)                                                             |
| Research Area       | Neuroscience                                                                     |
| Target Names        | ENSA                                                                             |
| Image               | Immunohistochemistry of paraffin-embedded                                        |

Immunohistochemistry of paraffin-embedded human kidney tissue using CSB-PA01704A0Rb at dilution of 1:50

Immunofluorescent analysis of Hela cells using CSB-PA01704A0Rb at dilution of 1:100 and Alexa Fluor 488-congugated AffiniPure Goat Anti-Rabbit IgG(H+L)