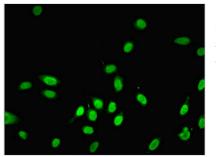

## **ENSA** Antibody

| Product Code        | CSB-PA01704A0Rb                                                                  |
|---------------------|----------------------------------------------------------------------------------|
| Storage             | Upon receipt, store at -20°C or -80°C. Avoid repeated freeze.                    |
| Uniprot No.         | O43768                                                                           |
| Immunogen           | Recombinant Human Alpha-endosulfine protein (1-121AA)                            |
| Raised In           | Rabbit                                                                           |
| Species Reactivity  | Human                                                                            |
| Tested Applications | ELISA, IHC, IF; Recommended dilution: IHC:1:20-1:200, IF:1:50-1:200              |
| Form                | Liquid                                                                           |
| Conjugate           | Non-conjugated                                                                   |
| Storage Buffer      | Preservative: 0.03% Proclin 300<br>Constituents: 50% Glycerol, 0.01M PBS, PH 7.4 |
| Purification Method | >95%, Protein G purified                                                         |
| lsotype             | lgG                                                                              |
| Clonality           | Polyclonal                                                                       |
| Alias               | Alpha-endosulfine (ARPP-19e), ENSA                                               |
| Immunogen Species   | Homo sapiens (Human)                                                             |
| Research Area       | Neuroscience                                                                     |
| Target Names        | ENSA                                                                             |
| Image               | Immunohistochemistry of paraffin-embedded                                        |

Immunohistochemistry of paraffin-embedded human kidney tissue using CSB-PA01704A0Rb at dilution of 1:50

Immunofluorescent analysis of Hela cells using CSB-PA01704A0Rb at dilution of 1:100 and Alexa Fluor 488-congugated AffiniPure Goat Anti-Rabbit IgG(H+L)