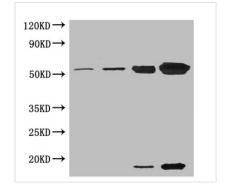

## Image

## Western blot

All lanes: Ribulose-1,5-bisphosphate carboxylase oxygenase antibody at 5µg/ml Lane 1: Ribulose-1,5-bisphosphate carboxylase oxygenase at 0.01µg/ml Lane 2: Ribulose-1,5-bisphosphate carboxylase oxygenase at 0.1µg/ml Lane 3: Ribulose-1,5-bisphosphate carboxylase oxygenase at 1µg/ml Lane 4: Ribulose-1,5-bisphosphate carboxylase oxygenase at 10µg/ml Secondary Goat polyclonal to rabbit IgG at 1/15000 dilution Predicted band size: 55, 14 kDa Observed band size: 55, 14 kDa