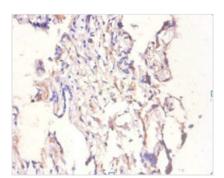

Immunohistochemistry of paraffin-embedded human kidney tissue using CSB-PA10709A0Rb at dilution of 1:100

Immunohistochemistry of paraffin-embedded human placenta tissue using CSB-PA10709A0Rb at dilution of 1:100