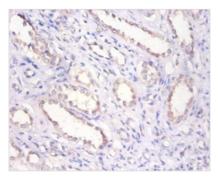

Immunohistochemistry of paraffin-embedded human kidney tissue using CSB-PA10709A0Rb at dilution of 1:100

Immunohistochemistry of paraffin-embedded human placenta tissue using CSB-PA10709A0Rb at dilution of 1:100