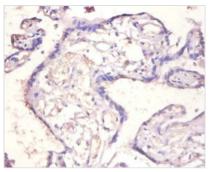

## IL18BP Antibody

| Product Code        | CSB-PA16739A0Rb                                                                  |
|---------------------|----------------------------------------------------------------------------------|
| Storage             | Upon receipt, store at -20°C or -80°C. Avoid repeated freeze.                    |
| Uniprot No.         | O95998                                                                           |
| Immunogen           | Recombinant Human Interleukin-18-binding protein (31-183AA)                      |
| Raised In           | Rabbit                                                                           |
| Species Reactivity  | Human                                                                            |
| Tested Applications | ELISA, IHC; Recommended dilution: IHC:1:20-1:200                                 |
| Form                | Liquid                                                                           |
| Conjugate           | Non-conjugated                                                                   |
| Storage Buffer      | Preservative: 0.03% Proclin 300<br>Constituents: 50% Glycerol, 0.01M PBS, PH 7.4 |
| Purification Method | >95%, Protein G purified                                                         |
| Isotype             | IgG                                                                              |
| Clonality           | Polyclonal                                                                       |
| Alias               | Interleukin-18-binding protein (IL-18BP) (Tadekinig-alfa), IL18BP                |
| Immunogen Species   | Homo sapiens (Human)                                                             |
| Research Area       | Immunology                                                                       |
| Target Names        | IL18BP                                                                           |
| Image               | Immunohistochemistry of paraffin-embedded                                        |

Immunohistochemistry of paraffin-embedded human placenta tissue using CSB-PA16739A0Rb at dilution of 1:100

1