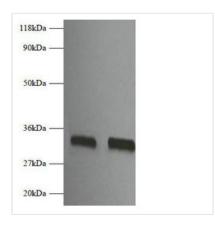

**Image** 

Western blot

All lanes: Fgf2 antibody at 2µg/ml Lane 1: EC109 whole cell lysate Lane 2: 293T whole cell lysate

Secondary

Goat polyclonal to rabbit IgG at 1/10000 dilution

Predicted band size: 18 kDa Observed band size: 32 kDa