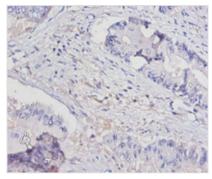

## IL15 Antibody

| Product Code        | CSB-PA06635A0Rb                                                                  |
|---------------------|----------------------------------------------------------------------------------|
| Storage             | Upon receipt, store at -20°C or -80°C. Avoid repeated freeze.                    |
| Uniprot No.         | P40933                                                                           |
| Immunogen           | Recombinant Human Interleukin-15 protein (49-162AA)                              |
| Raised In           | Rabbit                                                                           |
| Species Reactivity  | Human                                                                            |
| Tested Applications | ELISA, IHC; Recommended dilution: IHC:1:20-1:200                                 |
| Form                | Liquid                                                                           |
| Conjugate           | Non-conjugated                                                                   |
| Storage Buffer      | Preservative: 0.03% Proclin 300<br>Constituents: 50% Glycerol, 0.01M PBS, PH 7.4 |
| Purification Method | >95%, Protein G purified                                                         |
| lsotype             | lgG                                                                              |
| Clonality           | Polyclonal                                                                       |
| Alias               | Interleukin-15 (IL-15), IL15                                                     |
| Immunogen Species   | Homo sapiens (Human)                                                             |
| Research Area       | Immunology                                                                       |
| Target Names        | IL15                                                                             |
| Image               | Immunohistochemistry of paraffin-embedded                                        |

Immunohistochemistry of paraffin-embedded human colon cancer using CSB-PA06635A0Rb at dilution of 1:100

1