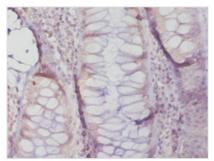

## **CUSABIO TECHNOLOGY LLC**

Immunohistochemistry of paraffin-embedded human colon cancer using CSB-PA11859A0Rb at dilution of 1:20