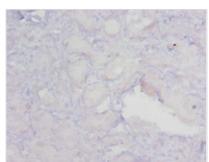

## MGMT Antibody

| <b>Product Code</b>        | CSB-PA11859A0Rb                                                                                                                                                |
|----------------------------|----------------------------------------------------------------------------------------------------------------------------------------------------------------|
| Storage                    | Upon receipt, store at -20°C or -80°C. Avoid repeated freeze.                                                                                                  |
| Uniprot No.                | P16455                                                                                                                                                         |
| Immunogen                  | Recombinant Human Methylated-DNAprotein-cysteine methyltransferase protein (4-207AA)                                                                           |
| Raised In                  | Rabbit                                                                                                                                                         |
| Species Reactivity         | Human                                                                                                                                                          |
| <b>Tested Applications</b> | ELISA, IHC; Recommended dilution: IHC:1:10-1:100                                                                                                               |
| Form                       | Liquid                                                                                                                                                         |
| Conjugate                  | Non-conjugated                                                                                                                                                 |
| Storage Buffer             | Preservative: 0.03% Proclin 300<br>Constituents: 50% Glycerol, 0.01M PBS, PH 7.4                                                                               |
| Purification Method        | >95%, Protein G purified                                                                                                                                       |
| Isotype                    | IgG                                                                                                                                                            |
| Clonality                  | Polyclonal                                                                                                                                                     |
| Alias                      | Methylated-DNAprotein-cysteine methyltransferase (EC 2.1.1.63) (6-O-methylguanine-DNA methyltransferase) (MGMT) (O-6-methylguanine-DNA-alkyltransferase), MGMT |
| Immunogen Species          | Homo sapiens (Human)                                                                                                                                           |
| Research Area              | Epigenetics and Nuclear Signaling                                                                                                                              |
| Target Names               | MGMT                                                                                                                                                           |
| Image                      | Immunohistochemistry of paraffin-embedded                                                                                                                      |

Immunohistochemistry of paraffin-embedded human kidney tissue using CSB-PA11859A0Rb at dilution of 1:20