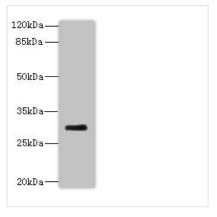

## **CUSABIO TECHNOLOGY LLC**

Western blot

All lanes: PROCR antibody at 2µg/ml + Mouse

lung tissue Secondary

Goat polyclonal to rabbit at 1/10000 dilution

Predicted band size: 27 kDa Observed band size: 27 kDa