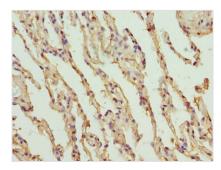

Immunohistochemistry of paraffin-embedded human lung tissue using CSB-PA06329A0Rb at dilution of 1:100

Immunohistochemistry of paraffin-embedded human kidney tissue using CSB-PA06329A0Rb at dilution of 1:100