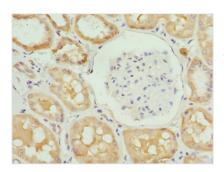

Immunohistochemistry of paraffin-embedded human lung tissue using CSB-PA06329A0Rb at dilution of 1:100

Immunohistochemistry of paraffin-embedded human kidney tissue using CSB-PA06329A0Rb at dilution of 1:100