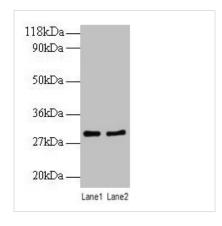

Western blot

All lanes: RPL8 antibody at 2µg/ml Lane 1: EC109 whole cell lysate Lane 2: 293T whole cell lysate

Goat polyclonal to rabbit IgG at 1/10000 dilution

Predicted band size: 29 kDa Observed band size: 29 kDa