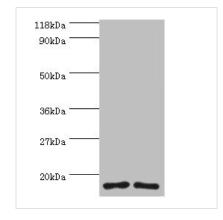

Western blot

All lanes: RPS16 protein antibody at 2µg/ml

Lane 1: 293T whole cell lysate Lane 2: EC109 whole cell lysate

Secondary

Goat polyclonal to rabbit IgG at 1/15000 dilution

Predicted band size: 17 kDa Observed band size: 17 kDa