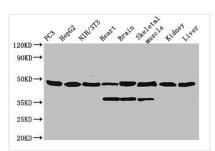

Western Blot

Positive WB detected in: PC-3 whole cell lysate, HepG2 whole cell lysate, NIH/3T3 whole cell lysate, Rat heart tissue, Rat brain tissue, Rat skeletal muscle tissue, Mouse kidney tissue, Mouse liver tissue

All lanes: Eno1 antibody; HRP conjugated at

0.42µg/ml

Predicted band size: 48 kDa Observed band size: 48, 34 kDa