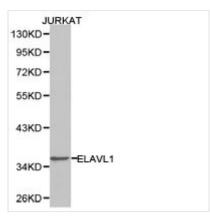

|
| Product Type               | Rabbit Anti Human PolyClonal Antibody                                                                          |
| Immunogen Species          | Homo sapiens (Human)                                                                                           |
| Intended Use               | For research use only. Not for human, diagnostic or therapeutic use.                                           |
| Target Names               | ELAVL1                                                                                                         |
| Image                      |                                                                                                                |



Western blot analysis of extracts of Jurkat cell lines, using ELAVL1 antibody.

## **Target Details**

This protein is a member of the ELAVL protein family. This encoded protein contains 3 RNA-binding domains and binds cis-acting AU-rich elements. It destabilizes mRNAs and thereby regulates gene expression.