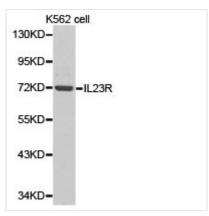

**Image** 

Western blot analysis of extracts of K562 cell lines, using IL23R antibody.