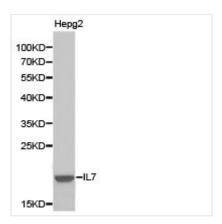

**Image** 

Western blot analysis of extracts of HepG2 cell lines, using IL7 antibody.