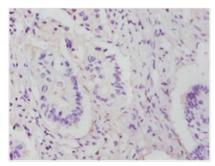

## RPL14 Antibody

| <b>Product Code</b>        | CSB-PA00565A0Rb                                                                     |
|----------------------------|-------------------------------------------------------------------------------------|
| Storage                    | Upon receipt, store at -20°C or -80°C. Avoid repeated freeze.                       |
| Uniprot No.                | P50914                                                                              |
| Immunogen                  | Recombinant Human 60S ribosomal protein L14 protein (2-214AA)                       |
| Raised In                  | Rabbit                                                                              |
| Species Reactivity         | Human                                                                               |
| <b>Tested Applications</b> | ELISA, IHC; Recommended dilution: IHC:1:20-1:200                                    |
| Form                       | Liquid                                                                              |
| Conjugate                  | Non-conjugated                                                                      |
| Storage Buffer             | Preservative: 0.03% Proclin 300<br>Constituents: 50% Glycerol, 0.01M PBS, PH 7.4    |
| Purification Method        | >95%, Protein G purified                                                            |
| Isotype                    | IgG                                                                                 |
| Clonality                  | Polyclonal                                                                          |
| Alias                      | 60S ribosomal protein L14 (CAG-ISL 7) (Large ribosomal subunit protein eL14), RPL14 |
| Immunogen Species          | Homo sapiens (Human)                                                                |
| Research Area              | Others                                                                              |
| Target Names               | RPL14                                                                               |
| Image                      | Immunohistochemistry of paraffin-embedded                                           |

Immunohistochemistry of paraffin-embedded human colon cancer using CSB-PA00565A0Rb at dilution of 1:25