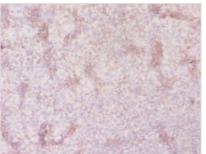

## SLC41A2 Antibody

| Product Code        | CSB-PA021643LA01HU                                                               |
|---------------------|----------------------------------------------------------------------------------|
| Storage             | Upon receipt, store at -20°C or -80°C. Avoid repeated freeze.                    |
| Uniprot No.         | Q96JW4                                                                           |
| Immunogen           | Recombinant Human Solute carrier family 41 member 2 protein (1-162AA)            |
| Raised In           | Rabbit                                                                           |
| Species Reactivity  | Human                                                                            |
| Tested Applications | ELISA, IHC, IF; Recommended dilution: IHC:1:10-1:100, IF:1:50-1:200              |
| Form                | Liquid                                                                           |
| Conjugate           | Non-conjugated                                                                   |
| Storage Buffer      | Preservative: 0.03% Proclin 300<br>Constituents: 50% Glycerol, 0.01M PBS, PH 7.4 |
| Purification Method | >95%, Protein G purified                                                         |
| lsotype             | IgG                                                                              |
| Clonality           | Polyclonal                                                                       |
| Alias               | Solute carrier family 41 member 2, SLC41A2                                       |
| Immunogen Species   | Homo sapiens (Human)                                                             |
| Research Area       | Others                                                                           |
| Target Names        | SLC41A2                                                                          |
| Image               | Immunohistochemistry of paraffin-embedded                                        |

Immunohistochemistry of paraffin-embedded human tonsil tissue using CSB-PA021643LA01HU at dilution of 1:20

Immunofluorescent analysis of HepG2 cells using CSB-PA021643LA01HU at dilution of 1:100 and Alexa Fluor 488-congugated AffiniPure Goat Anti-Rabbit IgG(H+L)