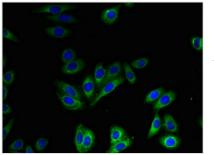

Immunohistochemistry of paraffin-embedded human tonsil tissue using CSB-PA021643LA01HU at dilution of 1:20

Immunofluorescent analysis of HepG2 cells using CSB-PA021643LA01HU at dilution of 1:100 and Alexa Fluor 488-congugated AffiniPure Goat Anti-Rabbit IgG(H+L)