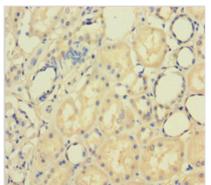

## **CUSABIO TECHNOLOGY LLC**

Immunohistochemistry of paraffin-embedded human kidney tissue using CSB-PA06919A0Rb at dilution of 1:100