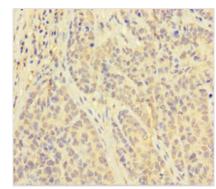

Immunohistochemistry of paraffin-embedded human ovarian cancer using CSB-PA06919A0Rb at dilution of 1:100