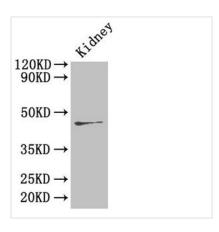

## **CUSABIO TECHNOLOGY LLC**

Western Blot

Positive WB detected in: Mouse kidney tissue

All lanes: Ren2 antibody at 4µg/ml

Goat polyclonal to rabbit IgG at 1/50000 dilution

Predicted band size: 45 kDa Observed band size: 45 kDa