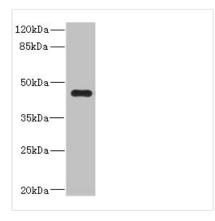

Western blot

All lanes: Ren2 antibody at 2µg/ml + MCF-7

whole cell lysate

Goat polyclonal to rabbit IgG at 1/10000 dilution

Predicted band size: 45 kDa Observed band size: 45 kDa