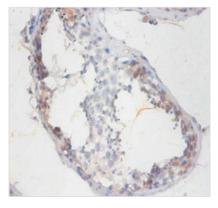

Immunohistochemistry of paraffin-embedded human testis tissue using CSB-PA021820DA01HU at dilution of 1:100