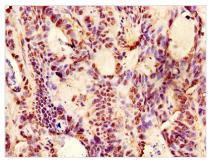

## **EPO** Antibody

| Product Code        | CSB-PA06339A0Rb                                                                  |
|---------------------|----------------------------------------------------------------------------------|
| Storage             | Upon receipt, store at -20°C or -80°C. Avoid repeated freeze.                    |
| Uniprot No.         | P01588                                                                           |
| Immunogen           | Recombinant Human Erythropoietin protein (28-191AA)                              |
| Raised In           | Rabbit                                                                           |
| Species Reactivity  | Human                                                                            |
| Tested Applications | ELISA, IHC; Recommended dilution: IHC:1:20-1:200                                 |
| Form                | Liquid                                                                           |
| Conjugate           | Non-conjugated                                                                   |
| Storage Buffer      | Preservative: 0.03% Proclin 300<br>Constituents: 50% Glycerol, 0.01M PBS, PH 7.4 |
| Purification Method | >95%, Protein G purified                                                         |
| lsotype             | IgG                                                                              |
| Clonality           | Polyclonal                                                                       |
| Alias               | Erythropoietin (Epoetin), EPO                                                    |
| Immunogen Species   | Homo sapiens (Human)                                                             |
| Research Area       | Others                                                                           |
| Target Names        | EPO                                                                              |
| Image               | Immunohistochemistry of paraffin-embedded                                        |

Immunohistochemistry of paraffin-embedded human colon cancer using CSB-PA06339A0Rb at dilution of 1:100

1