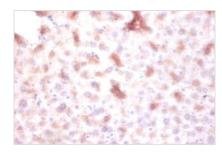

Immunohistochemistry of paraffin-embedded mouse liver tissue using CSB-PA007219EA01HU at dilution of 1:100

Immunofluorescent analysis of MCF-7 cells using CSB-PA007219EA01HU at dilution of 1:100 and Alexa Fluor 488-congugated AffiniPure Goat Anti-Rabbit IgG(H+L)