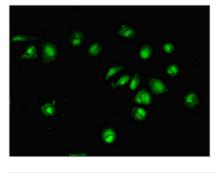

Immunohistochemistry of paraffin-embedded mouse liver tissue using CSB-PA007219EA01HU at dilution of 1:100

Immunofluorescent analysis of MCF-7 cells using CSB-PA007219EA01HU at dilution of 1:100 and Alexa Fluor 488-congugated AffiniPure Goat Anti-Rabbit IgG(H+L)