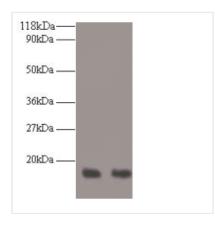

Western blot

All lanes: RPA3 antibody at 2µg/ml Lane 1: LO2 whole cell lysate Lane 2: HepG2 whole cell lysate

Secondary

Goat polyclonal to rabbit IgG at 1/10000 dilution

Predicted band size: 14 kDa Observed band size: 14 kDa