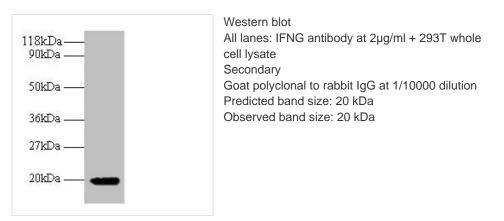

| lgG                                                                              |
| Clonality                  | Polyclonal                                                                       |
| Alias                      | Interferon gamma (IFN-gamma) (Immune interferon), IFNG                           |
| Immunogen Species          | Homo sapiens (Human)                                                             |
| Research Area              | Immunology                                                                       |
| Target Names               | IFNG                                                                             |
|                            |                                                                                  |

## Image



1