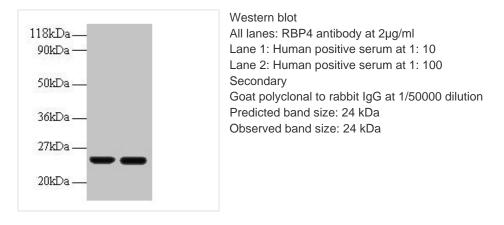

|
| Target Names        | RBP4                                                                                                                                                                                                                                                              |
|                     |                                                                                                                                                                                                                                                                   |

Image



1



## **CUSABIO TECHNOLOGY LLC**

🕧 Tel: +1-301-363-4651 🛛 🖂 Email: cusabio@cusabio.com 📀 Website: www.cusabio.com 🍙



Immunohistochemistry of paraffin-embedded human liver cancer using CSB-PA07057A0Rb at dilution of 1:100



Immunohistochemistry of paraffin-embedded human kidney tissue using CSB-PA07057A0Rb at dilution of 1:100