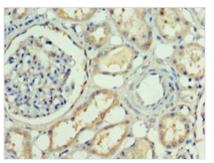

Immunohistochemistry of paraffin-embedded human kidney tissue using CSB-PA07057A0Rb at dilution of 1:100