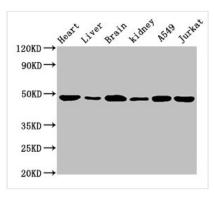

**Image** 

Western Blot

Positive WB detected in: Mouse heart tissue, Mouse liver tissue, Mouse brain tissue, Mouse kidney tissue, A549 whole cell lysate, Jurkat

whole cell lysate

All lanes: ENO2 antibody at 1.5µg/ml

Secondary

Goat polyclonal to rabbit IgG at 1/10000 dilution

Predicted band size: 48, 43 kDa Observed band size: 48 kDa