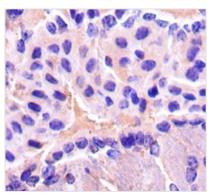

## **CUSABIO TECHNOLOGY LLC**

Immunohistochemistry of paraffin-embedded mouse brain tissue using CSB-PA09764A0Rb at dilution of 1:50