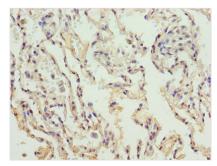

## COL4A3 Antibody

| <b>Product Code</b>        | CSB-PA005743LA01HU                                                                 |
|----------------------------|------------------------------------------------------------------------------------|
| Storage                    | Upon receipt, store at -20°C or -80°C. Avoid repeated freeze.                      |
| Uniprot No.                | Q01955                                                                             |
| Immunogen                  | Recombinant Human Collagen alpha-3(IV) chain protein (1427-1668AA)                 |
| Raised In                  | Rabbit                                                                             |
| Species Reactivity         | Human                                                                              |
| <b>Tested Applications</b> | ELISA, IHC; Recommended dilution: IHC:1:20-1:200                                   |
| Form                       | Liquid                                                                             |
| Conjugate                  | Non-conjugated                                                                     |
| Storage Buffer             | Preservative: 0.03% Proclin 300<br>Constituents: 50% Glycerol, 0.01M PBS, PH 7.4   |
| Purification Method        | >95%, Protein G purified                                                           |
| Isotype                    | IgG                                                                                |
| Clonality                  | Polyclonal                                                                         |
| Alias                      | Collagen alpha-3(IV) chain (Goodpasture antigen) [Cleaved into: Tumstatin], COL4A3 |
| Immunogen Species          | Homo sapiens (Human)                                                               |
| Research Area              | Signal Transduction                                                                |
| Target Names               | COL4A3                                                                             |
| Image                      | Immunohistochemistry of paraffin-embedded                                          |

Immunohistochemistry of paraffin-embedded human lung tissue using CSB-PA005743LA01HU at dilution of 1:100