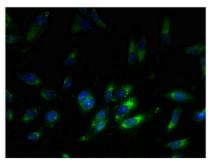

Image

Immunofluorescent analysis of Hela cells using CSB-PA02405A0Rb at dilution of 1:100 and Alexa Fluor 488-congugated AffiniPure Goat Anti-Rabbit IgG(H+L)

1