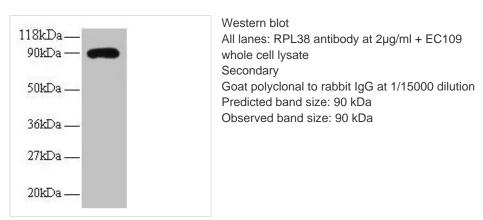

## **RPL38** Antibody

| Product Code        | CSB-PA02405A0Rb                                                                  |
|---------------------|----------------------------------------------------------------------------------|
| Storage             | Upon receipt, store at -20°C or -80°C. Avoid repeated freeze.                    |
| Uniprot No.         | P63173                                                                           |
| Immunogen           | Recombinant Human 60S ribosomal protein L38 protein (1-70AA)                     |
| Raised In           | Rabbit                                                                           |
| Species Reactivity  | Human                                                                            |
| Tested Applications | ELISA, WB, IF; Recommended dilution: WB:1:500-1:5000, IF:1:50-1:200              |
| Form                | Liquid                                                                           |
| Conjugate           | Non-conjugated                                                                   |
| Storage Buffer      | Preservative: 0.03% Proclin 300<br>Constituents: 50% Glycerol, 0.01M PBS, PH 7.4 |
| Purification Method | >95%, Protein G purified                                                         |
| Isotype             | lgG                                                                              |
| Clonality           | Polyclonal                                                                       |
| Product Type        | Polyclonal Antibody                                                              |
| Immunogen Species   | Homo sapiens (Human)                                                             |
| Research Area       | Others                                                                           |
| Target Names        | RPL38                                                                            |
|                     |                                                                                  |